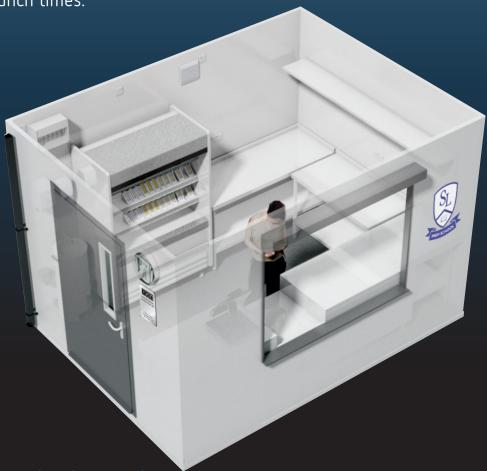

### Permanent Food Cube Details

The PKL food Cube is a permanent modular grab and go food kiosk which can be used to serve a range of hot and cold drinks and food. It's supplied with your choice of catering equipment and is available for long term rental or purchase.

#### Standard Equipment

| Stollogio Equipilient                                 |                                                 |                   |
|-------------------------------------------------------|-------------------------------------------------|-------------------|
| Tabling to fit                                        | Insectocuter                                    | Wall heater       |
| Hand Wash Station (self-sufficient)                   | Money Maker servery                             | Optional Branding |
| 1200mm hot cupboard                                   | Your choice of additional counter top equipment |                   |
| Services                                              |                                                 |                   |
| 63 amp single phase electric (depending on equipment) |                                                 |                   |

3.7m -

Standard layout / approx. size