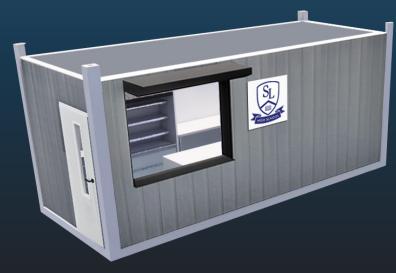

### Permanent Food Cube Details

The PKL food Cube is a permanent modular grab and go food kiosk which can be used to serve a range of hot and cold drinks and food. It's supplied with your choice of catering equipment and is available for long term rental or purchase.

#### Standard Equipment

| Stollogio Equipilient                                 |                                                 |                   |
|-------------------------------------------------------|-------------------------------------------------|-------------------|
| Tabling to fit                                        | Insectocuter                                    | Wall heater       |
| Hand Wash Station (self-sufficient)                   | Money Maker servery                             | Optional Branding |
| 1200mm hot cupboard                                   | Your choice of additional counter top equipment |                   |
| Services                                              |                                                 |                   |
| 63 amp single phase electric (depending on equipment) |                                                 |                   |