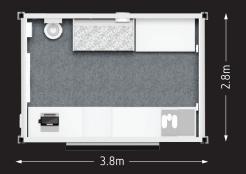

### Permanent Food Cube Details

The PKL food Cube is a permanent modular grab and go food kiosk which can be used to serve a range of hot and cold drinks and food. It's supplied with your choice of catering equipment and is available for long term rental or purchase.

3.7m -

Standard layout / approx. size