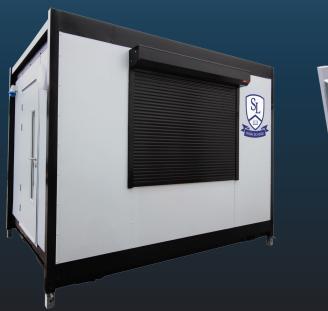

# Temporary Food Cubes

If you're looking for a temporary grab and go food facility to help with social distancing at lunch and break times, we have two sizes of unit which are available to hire at short notice.

## Temporary Food Cube Details