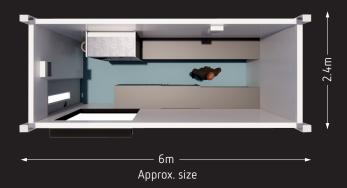

# Temporary Food Cubes

If you're looking for a temporary grab and go food facility to help with social distancing at lunch and break times, we have two sizes of unit which are available to hire at short notice.

## Temporary Food Cube Details