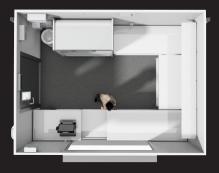

# Temporary Food Cubes

If you're looking for a temporary grab and go food facility to help with social distancing at lunch and break times, we have two sizes of unit which are available to hire at short notice.

## Temporary Food Cube Details

### Standard Equipment

| Standard Edolbinetic                                  |                     |  |
|-------------------------------------------------------|---------------------|--|
| Tabling to fit                                        | Money Maker servery |  |
| Hand Wash Station (self-sufficient)                   | Insectocuter        |  |
| 1200mm hot cupboard                                   | Wall heater         |  |
| Services                                              |                     |  |
| 63 amp single phase electric (depending on equipment) |                     |  |
|                                                       |                     |  |

#### Standard Equipment

| Tabling to fit                              | Money Maker servery |  |
|---------------------------------------------|---------------------|--|
| Hand Wash Station (self-sufficient)         | Insectocuter        |  |
| 1200mm hot cupboard                         | Wall heater         |  |
| Services                                    |                     |  |
| 63amp Single Phase (depending on equipment) |                     |  |
|                                             |                     |  |